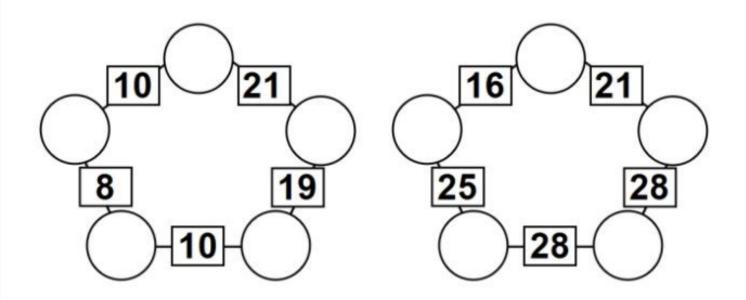

### Pentagon Arithmagons

The aim of an arithmagon is to work out which numbers go in the empty circles. The numbers in the square boxes are made by adding together the numbers in the circles either side. For example, if the number in the square box was 10 you could try 6 and 4, but the numbers must also add up on the other edges, making this more difficult than it first appears.

### Pentagon Arithmagons on page 6