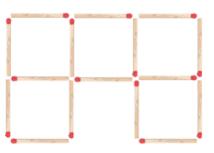

# For your entertainment Matchstick Puzzles - #2

1. Move three matchsticks to make two squares.

2. Move three matchsticks to make two squares.

3. Move three matchsticks to make three squares.

4. Move two matchsticks to make four squares.

5. Move four matchsticks to make three squares.

6. Move three matchsticks to make four squares.

constaire-ot-religing ©

ARVIDA