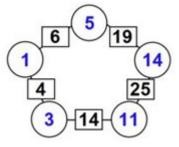

### Pentagon Arithmagons

The aim of an arithmagon is to work out which numbers go in the empty circles. The numbers in the square boxes are made by adding together the numbers in the circles either side. For example, if the number in the square box was 10 you could try 6 and 4, but the numbers must also add up on the other edges, making this more difficult than it first appears.

### Pentagon Arithmagons on page 6