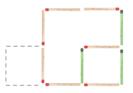

# For your entertainment Matchstick Puzzles - #2

1. Move three matchsticks to make two squares.

2. Move three matchsticks to make two squares.

3. Move three matchsticks to make three squares.

4. Move two matchsticks to make four squares.

### Matchsticks on page 5

1. Move three matchsticks to make two squares.

2. Move three matchsticks to make two squares.

3. Move three matchsticks to make three squares.