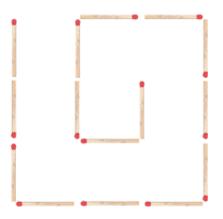

# For your entertainment Matchstick Puzzles - #2

1. Move three matchsticks to make two squares.

2. Move three matchsticks to make two squares.

3. Move three matchsticks to make three squares.

4. Move two matchsticks to make four squares.

5. Move four matchsticks to make three squares.

6. Move three matchsticks to make four squares.

constaire-ot-religing ©

ARVIDA