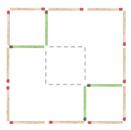

# For your entertainment Matchstick Puzzles - #2

1. Move three matchsticks to make two squares.

2. Move three matchsticks to make two squares.

3. Move three matchsticks to make three squares.

4. Move two matchsticks to make four squares.

4. Move two matchsticks to make four squares.

5. Move four matchsticks to make three squares.

 Move three matchsticks to make four squares.