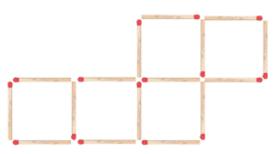

4. Move two matchsticks to make four squares.

5. Move four matchsticks to make three squares.

 Move three matchsticks to make four squares.