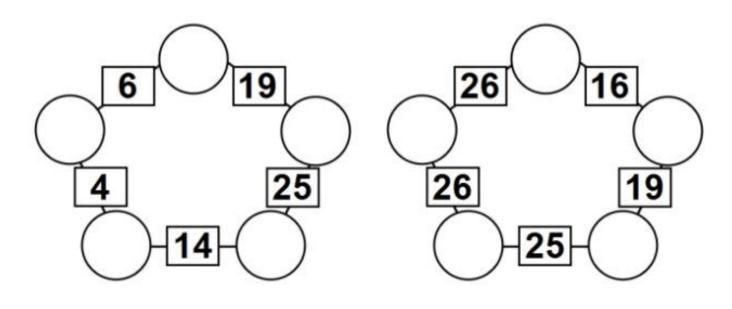

### Pentagon Arithmagons

The aim of an arithmagon is to work out which numbers go in the empty circles. The numbers in the square boxes are made by adding together the numbers in the circles either side. For example, if the number in the square box was 10 you could try 6 and 4, but the numbers must also add up on the other edges, making this more difficult than it first appears.

### Pentagon Arithmagons on page 6