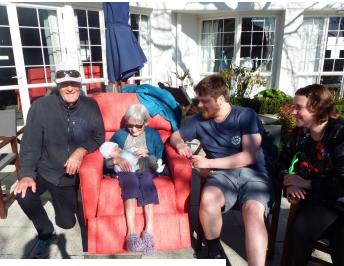

# Have you lost any clothing?

You will find lost items of clothing in the Activities room of the Resthome, or in the CCW main lounge.

Sue Steffans with her great-grandchild (photo taken pre-lockdown)

In early August Shireen & Lori visited and gave us a **Reiki demonstration** 