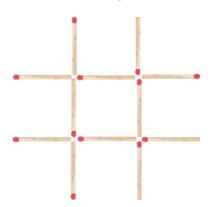

5. Move four matchsticks to make three squares.

6. Move three matchsticks to make four squares.

constaire-ot-religing ©

ARVIDA