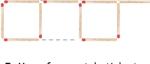

# For your entertainment Matchstick Puzzles - #2

1. Move three matchsticks to make two squares.

2. Move three matchsticks to make two squares.

3. Move three matchsticks to make three squares.

4. Move two matchsticks to make four squares.

### Matchsticks on page 5

1. Move three matchsticks to make two squares.

2. Move three matchsticks to make two squares.

3. Move three matchsticks to make three squares.