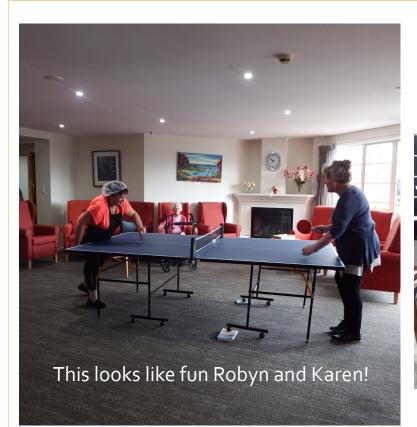

# Activities in September

Depending on COVID-19 alert levels various activities may be arranged. These will be on an ad-hoc basis and notified on the boards.