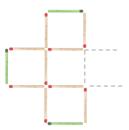

# For your entertainment Matchstick Puzzles - #2

1. Move three matchsticks to make two squares.

2. Move three matchsticks to make two squares.

3. Move three matchsticks to make three squares.

4. Move two matchsticks to make four squares.

4. Move two matchsticks to make four squares.

5. Move four matchsticks to make three squares.

 Move three matchsticks to make four squares.