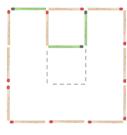

# For your entertainment Matchstick Puzzles - #2

1. Move three matchsticks to make two squares.

2. Move three matchsticks to make two squares.

3. Move three matchsticks to make three squares.

4. Move two matchsticks to make four squares.

### Matchsticks on page 5

1. Move three matchsticks to make two squares.

2. Move three matchsticks to make two squares.

3. Move three matchsticks to make three squares.