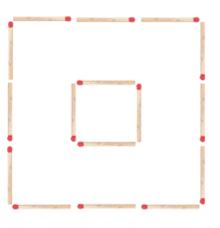

# For your entertainment Matchstick Puzzles - #2

1. Move three matchsticks to make two squares.

2. Move three matchsticks to make two squares.

3. Move three matchsticks to make three squares.

4. Move two matchsticks to make four squares.