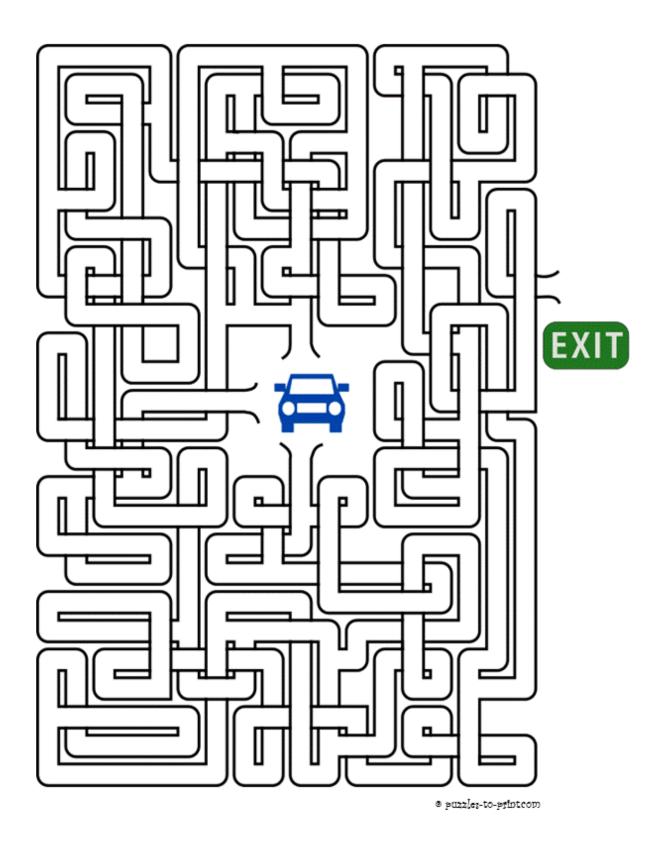

Henri parked his car in the city parking garage, but he can't seem to find his way out. What is the shortest route to the exit?