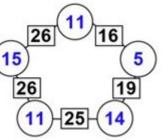

### Pentagon Arithmagons

The aim of an arithmagon is to work out which numbers go in the empty circles. The numbers in the square boxes are made by adding together the numbers in the circles either side. For example, if the number in the square box was 10 you could try 6 and 4, but the numbers must also add up on the other edges, making this more difficult than it first appears.

### Pentagon Arithmagons on page 6