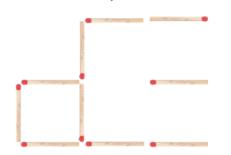

# For your entertainment Matchstick Puzzles - #2

1. Move three matchsticks to make two squares.

2. Move three matchsticks to make two squares.

3. Move three matchsticks to make three squares.

4. Move two matchsticks to make four squares.