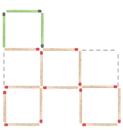

### Matchsticks on page 5

1. Move three matchsticks to make two squares.

2. Move three matchsticks to make two squares.

3. Move three matchsticks to make three squares.

4. Move two matchsticks to make four squares.

5. Move four matchsticks to make three squares.

 Move three matchsticks to make four squares.