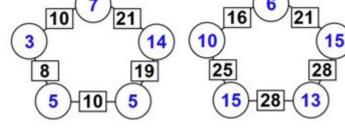

### Pentagon Arithmagons

The aim of an arithmagon is to work out which numbers go in the empty circles. The numbers in the square boxes are made by adding together the numbers in the circles either side. For example, if the number in the square box was 10 you could try 6 and 4, but the numbers must also add up on the other edges, making this more difficult than it first appears.

### Pentagon Arithmagons on page 6